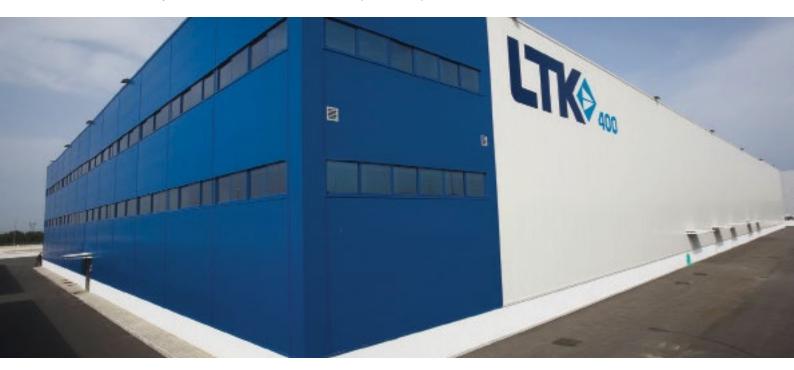

## Logistics centre for A400M aircraft Aerópolis Business Park, Seville (Spain)

LTK-400 CASA | Detailed design, works management and health and safety coordination. Project value: € 3.97M Infrastructures (2006-2007)

The aim of the project was to construct the building, urban development and industrial facilities of the logistics centre where the reception, storage and distribution of the A400M aircraft's parts will take place.

The resulting building has a rectangular floor plan and is located on a plot measuring 16,743.60m<sup>2</sup>, with two floors in the area dedicated to offices.

It also includes the development's ancillary facilities, such as the hazardous goods warehouse.